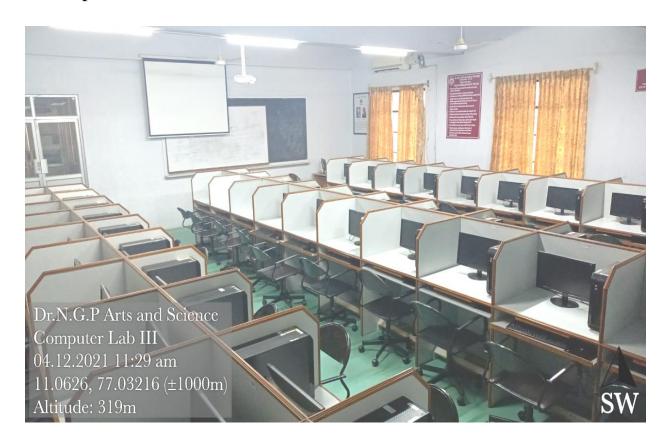

### 4.3.2 Academic Year 2020 - 21:

The following are the details of students and computer ratio in academic year 2020-21:

| S. No. | Details                                               |
|--------|-------------------------------------------------------|
| 1      | Computer Purchased Bills                              |
| 2      | Stock Register                                        |
| 3      | Student Strength                                      |
| 4      | Statement of Expenditure& Highlight Audited statement |
| 5      | Computer Lab Photos                                   |