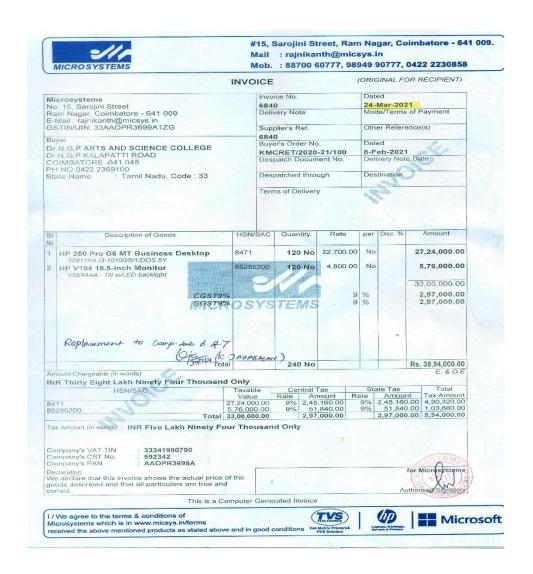

# 4.3.2 Student - Computer Ratio

This is to certify that the following are the expenditure incurred on purchases of computer during the Academic Years 2016-17 to 2020-21:

| S. No. | Academic<br>Year | Date of Invoice | Quantity | Amount (Rs.)           |
|--------|------------------|-----------------|----------|------------------------|
| 1      | 2020-21          | 24.03.2021      | 120      | 38,94,000              |
| 2      | 2020-21          | 20.08.2020      | 27       | 9,23,940               |
| 3      | 2019-20          | 04.06.2019      | 140      | 48,73,400              |
| 4      | 2018-19          | 05.06.2018      | 75       | 23,89,500              |
| 5      | 2018-19          | 05.06.2018      | 50       | 15,93,000              |
| 6      | 2017-18          | 28.06.2017      | 50       | 14,25,000              |
| 7      | 2016-17          | 29.08.2016      | 70       | 19,32,000              |
| 8      | 2016-17          | 30.06.2017      | 90       | 24,84,000              |
| 9      | 2016-17          | 02.11.2016      | 63       | 17,38,000              |
|        |                  |                 | Total    | <b>Rs.</b> 2,12,52,840 |

### Sample Document for Academic Year 2020-21:

1. Computer Purchased Bills

(An Autonomous Institution, Affiliated to Bharathiar University, Coimbatore)

Approved by Government of Tamil Nadu and Accredited by NAAC with 'A' Grade (2nd Cycle)